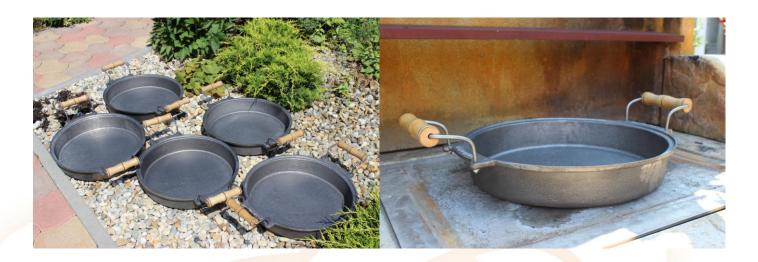

## Cast iron pan Ø350mm

<u>Application</u>: It can be used for outdoor BBQs. It can be placed either on a pre-made support with gasburner or used on bonfire.

**Features:** It conducts heat very well and evenly. **Warning! The hot disc shouldn't touch cold water.** 

Material quality: EN-GJL-200 (grey cast iron)

**Iron cast finishing process:** Finishing process includes grinding and sand blasting. Upon request we can provide it assembled.

Cubic capacity: about 3,51

Weight: 8,2 kg