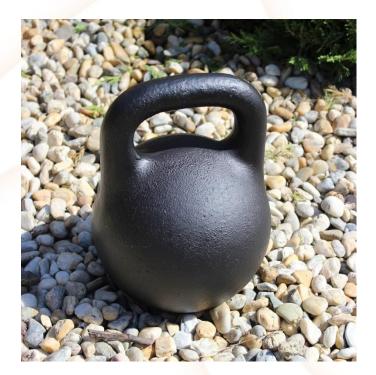

# **PRODUCT SPECIFICATION**

Kettlebell (Giri, Girja)

#### Notes:

- Upon request we can provide it in painted designe.
- It come out in ergonomic designe with non-skidding surface.