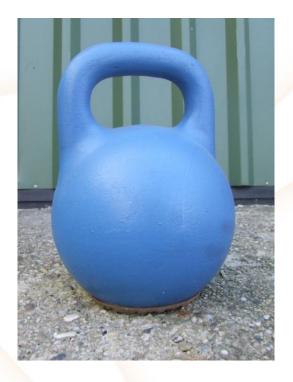

# **PRODUCT SPECIFICATION**

Kettlebell (Giri, Girja)

#### Notes:

- Upon request we can provide it in painted designe.
- It come out in ergonomic designe with non-skidding surface.