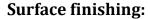

## **Description:** Tree grate FR-24

## Area of application:

- Designed for use in solid pavements
- Facilitates the maintenance of trees
- Prevents the soil around the tree from becoming too compact
- Allows water to infiltrate into the soil to the tree's roots

## Technical data:

- material quality: EN-GJL-200 (grey cast iron)
- unit weight (kg): 112
- overall dimensions (mm): 1200x1200
- inside diameter (mm): 600
- number of items / finished product (pcs): 4
- installation depth (mm): 35