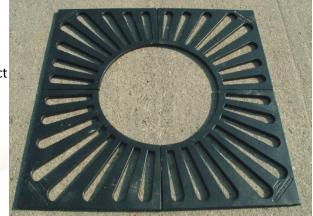

## Extensions to enlarge the tree opening

- material quality: EN-GJL-200 (grey cast iron)
- unit weight (kg): 7.7 kg
- overall dimensions (mm): 300x300

Both the grate's length and width can optionally be modified by 300 mm intermediate pieces.