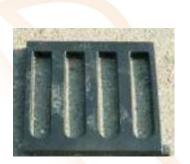

## Extensions to enlarge the tree opening

- material quality: EN-GJL-200 (grey cast iron)
- unit weight (kg): 7.7 kg
- overall dimensions (mm): 300x300

Both the grate's length and width can optionally be modified by 300 mm intermediate pieces.