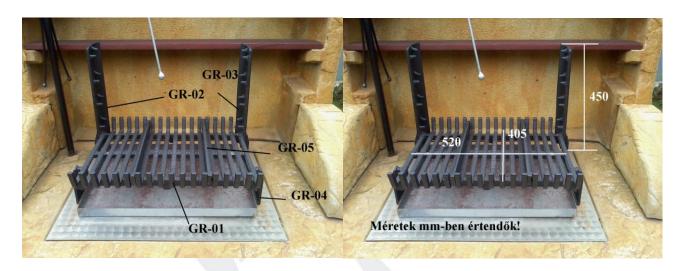

## **Components:**

| GR-01 | charcoal grid | 14 kg   | 1 pc/prod <mark>uc</mark> t |
|-------|---------------|---------|-----------------------------|
| GR-02 | left bracket  | 1.65 kg | 1 pc/product                |
| GR-03 | right bracket | 1.65 kg | 1 pc/product                |
| GR-04 | legs          | 0.9 kg  | 2 pcs/product               |
| GR-05 | spacer        | 0.65 kg | 2 pcs/product               |

<u>Suitable for:</u> outdoor cooking, placed on a pre-built charcoal grilling platform.

<u>Features:</u> the reinforced grid is not susceptible to warp under the influence of heat. The barbecue grates (not included) are height-adjustable in 4 levels by using the spikes on the brackets. Make sure to avoid the contact of overheated components with cold water! It is recommended to place an ash pan under the charcoal grid!