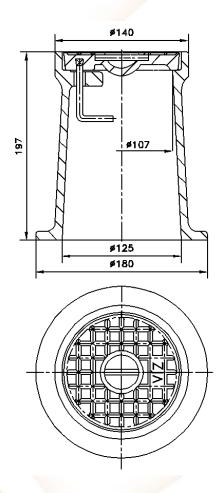

# Valve boxes

## Description: DIN4055; DIN4056; DIN4057

### Area of application:

Suitable for covering and protecting the connection parts of taps, valves, or valve extensions connected to the public water supply system below ground level.

### **Technical features:**

The lid is easily removable by using the fitted lug. Anti-slip pattern incorporated in the upper plane. Anti-theft protection provided by screws which secure the lid to the chamber.